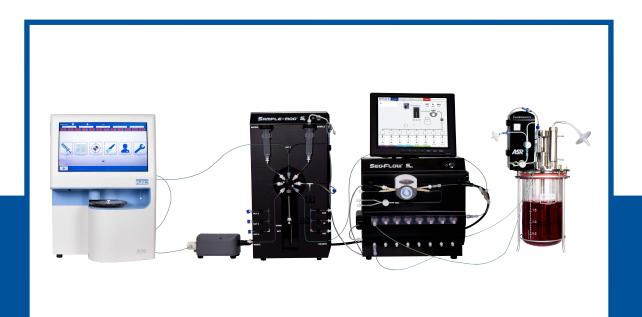

### **Automated On-Line Analysis**

The Flownamics Seg-Flow<sup>®</sup> S3 coupled with a Nova BioProfile Flex Analyzer provides automated, on-line analytical solutions for advanced bioprocess culture monitoring. The Seg-Flow draws samples from 1 to 8 vessels and delivers each vessel sample to the Nova BioProfile Flex, or up to 4 analyzers in all. The Seg-Flow system acquires and processes the Nova BioProfile Flex data to provide real-time cell, nutrient and metabolite analysis as well as feed control options for bioprocess cultures. The Seg-Flow's OPC technology provides seamless integration of the Nova BioProfile Flex data into any OPC-enabled SCADA or bioprocess management system for enhanced bioprocess monitoring and control.

# Seg-Flow/Nova Bio Profile FLEX2 Interface

Nova BioProfile FLEX2 Analytes

Glucose Lactate Glutamine Glutamate Ammonium Sodium Potassium Calcium

## pH pO2 pCO2 Osmolality Cell Density Viability Cell Diameter

Flownamics, Inc 4902 Pflaum Road Madison, WI 53718 P-608 240 1604 Toll Free- 800 932 6989 sales@flownamics.com www.flownamics.com

FAI-Nova FLEX2-001 RevA